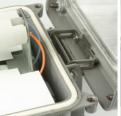

nium body and bezel and borosili-<br>cate glass lens                                                              |        |
| Finish                   | Grey Powder coating or 2 Pack epoxy paint on<br>primed surface.<br>Additional costs for non standard colours.                   |        |
| Weight                   | 70w and 80w                                                                                                                     | 6.0Kgs |
|                          | 200w                                                                                                                            | 4.0Kgs |
| Features                 | <ul> <li>Rapid lamp and control gear access</li> <li>Even light distribution</li> <li>Various lamp options available</li> </ul> |        |









Hinged lens opening Screwed bezel fixings Integral mounting feet