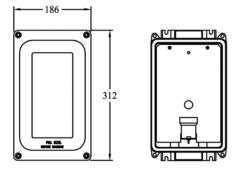

### **Technical Data**

| Supply<br>Voltage        | 230v 50Hz standard.                                                                                                             |        |
|--------------------------|---------------------------------------------------------------------------------------------------------------------------------|--------|
| Operating<br>Temperature | -20°C to +30°C standard supply subject to ambient temperature requirements.                                                     |        |
| Control Gear             | Integral within the luminaire and optional power factor correction                                                              |        |
| Lamp Options             | Elliptical: 70w SON<br>80w HPMV<br>200w GLS<br>Twin 26w PL                                                                      |        |
| Cable Entries            | 2 x M20 Threaded entries at one end (1 plugged).                                                                                |        |
| Terminals                | <ul> <li>2 wire and earth.</li> <li>Cable size 4mm<sup>2</sup> max</li> </ul>                                                   |        |
| Mounting<br>Facility     | 4 cast in fixing lugs to take M8 screws.                                                                                        |        |
| Access                   | Unscrew retaining screws to open hinged lens.                                                                                   |        |
| Material                 | Die cast aluminium body and bezel and borosili-<br>cate glass lens                                                              |        |
| Finish                   | Grey Powder coating or 2 Pack epoxy paint on<br>primed surface.<br>Additional costs for non standard colours.                   |        |
| Weight                   | 70w and 80w                                                                                                                     | 6.0Kgs |
|                          | 200w                                                                                                                            | 4.0Kgs |
| Features                 | <ul> <li>Rapid lamp and control gear access</li> <li>Even light distribution</li> <li>Various lamp options available</li> </ul> |        |