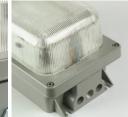

# **DN Series** Bulk head Luminaire

### Features

- Rapid lamp and control gear access .
- Even light distribution
- Hinged lens opening

Hinged lens opening Screwed bezel fixings Integral mounting feet