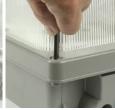

um body and bezel and borosili-<br>cate glass lens                                                              |        |
| Finish                   | Grey Powder coating or 2 Pack epoxy paint on<br>primed surface.<br>Additional costs for non standard colours.                   |        |
| Weight                   | 70w and 80w                                                                                                                     | 6.0Kgs |
|                          | 200w                                                                                                                            | 4.0Kgs |
| Features                 | <ul> <li>Rapid lamp and control gear access</li> <li>Even light distribution</li> <li>Various lamp options available</li> </ul> |        |









Hinged lens opening Screwed bezel fixings Integral mounting feet