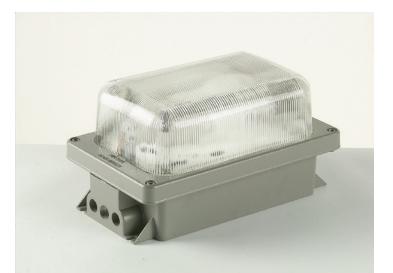

# **DN Series** Bulk head Luminaire

### Features

- Rapid lamp and control gear access .
- Even light distribution
- Hinged lens opening

Hinged lens opening Screwed bezel fixings Integral mounting feet