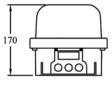

### **Technical Data**

| Supply<br>Voltage        | 230v 50Hz standard.                                                                                                             |        |
|--------------------------|---------------------------------------------------------------------------------------------------------------------------------|--------|
| Operating<br>Temperature | -20°C to +30°C standard supply subject to ambient temperature requirements.                                                     |        |
| Control Gear             | Integral within the luminaire and optional power factor correction                                                              |        |
| Lamp Options             | Elliptical: 70w SON<br>80w HPMV<br>200w GLS<br>Twin 26w PL                                                                      |        |
| Cable Entries            | 2 x M20 Threaded entries at one end (1 plugged).                                                                                |        |
| Terminals                | <ul> <li>2 wire and earth.</li> <li>Cable size 4mm<sup>2</sup> max</li> </ul>                                                   |        |
| Mounting<br>Facility     | 4 cast in fixing lugs to take M8 screws.                                                                                        |        |
| Access                   | Unscrew retaining screws to open hinged lens.                                                                                   |        |
| Material                 | Die cast aluminium body and bezel and borosili-<br>cate glass lens                                                              |        |
| Finish                   | Grey Powder coating or 2 Pack epoxy paint on<br>primed surface.<br>Additional costs for non standard colours.                   |        |
| Weight                   | 70w and 80w                                                                                                                     | 6.0Kgs |
|                          | 200w                                                                                                                            | 4.0Kgs |
| Features                 | <ul> <li>Rapid lamp and control gear access</li> <li>Even light distribution</li> <li>Various lamp options available</li> </ul> |        |